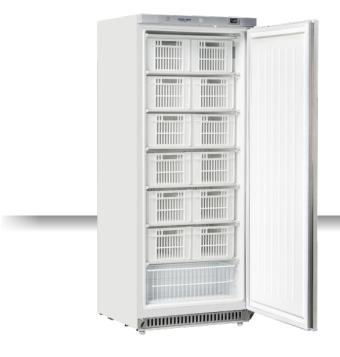

FREEZER UPRIGHT ► CLASS A ► WHITE PAINTED ► WITH BASKETS

# **GENERAL FEATURES**

| 600 Lt. Freezer upright (CLASS A)                                               | • |
|---------------------------------------------------------------------------------|---|
| White external cabinet, thermoformed internally                                 | • |
| Static cooling: fixed evaporator shelves (N.6 Layers) with fan assisted cooling | • |
| Manual Defrost                                                                  | • |
| Foaming Agent Cyclopentane (65mm per side)                                      | • |
| Digital Thermostat                                                              | • |
| Opening door alarm/High temperature alarm                                       | • |
| Removable Gasket                                                                | • |
| Door: Self closing and reversible door fitted as standard                       | • |
| Lock and main switch fitted as standard                                         | • |
| N.13 Basket included                                                            | • |
| N.2 Adjustable feet + N.2 Rollers at the back                                   | • |
| Energy efficiency class: A                                                      | • |