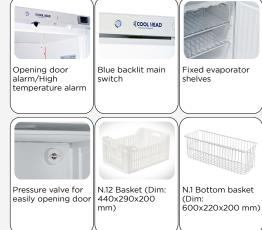

# **DETAILS**

# **GENERAL FEATURES**

| 600 Lt. Freezer upright (CLASS A)                                               | • |
|---------------------------------------------------------------------------------|---|
| White external cabinet, thermoformed internally                                 | • |
| Static cooling: fixed evaporator shelves (N.6 Layers) with fan assisted cooling | • |
| Manual Defrost                                                                  | • |
| Foaming Agent Cyclopentane (65mm per side)                                      | • |
| Digital Thermostat                                                              | • |
| Opening door alarm/High temperature alarm                                       | • |
| Removable Gasket                                                                | • |
| Door: Self closing and reversible door fitted as standard                       | • |
| Lock and main switch fitted as standard                                         | • |
| N.13 Basket included                                                            | • |
| N.2 Adjustable feet + N.2 Rollers at the back                                   | • |
| Energy efficiency class: A                                                      | • |