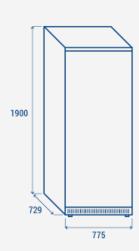

# **TECHNICAL SPECIFICATIONS**

| Capacity                         | 600 L         |
|----------------------------------|---------------|
| Temperature                      | -23°C ~ -18°C |
| Consumption                      | 2.277 kWh/24h |
| Rated Power                      | 215 W         |
| Noise level                      | 68 dB(A)      |
| Net Weight                       | 94 Kg         |
| Gross Weight                     | 107 Kg        |
| External Dimensions (WxDxH mm)   | 775x729x1900  |
| Internal Dimensions (WxDxH mm)   | 625x528x1647  |
| Packaging dimensions (WxDxH mm)  | 835x792x2070  |
| Loading quantities 20'/40'/40'HQ | 20/42/42      |

# **PRODUCT DIMENSIONS**